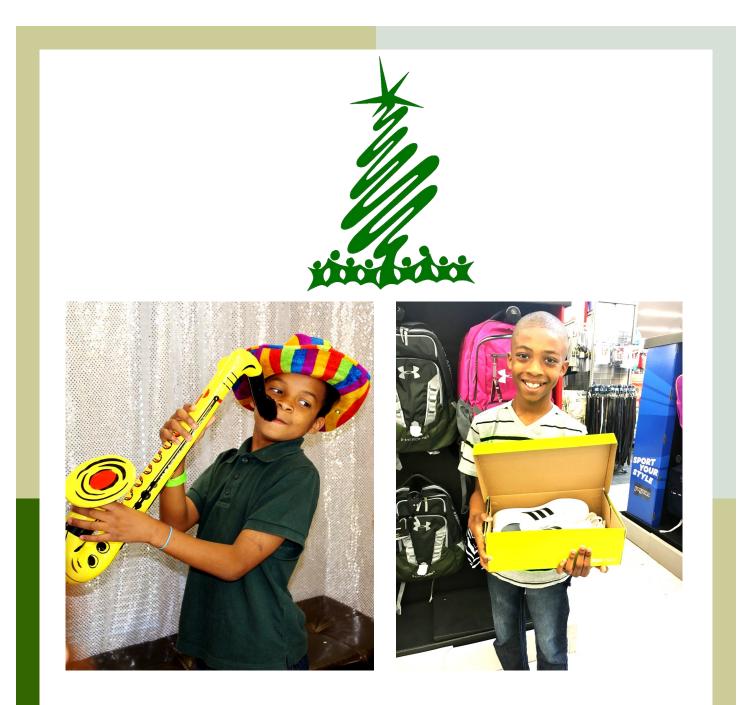

### 2018 Gift to Star of Hope

96 Guild Members

Over **100** volunteers for Trees of Hope events

Pairs of shoes given at Back to School and New Year, New Shoes Events

Over **75** women and children treated to a Mother's Day Party