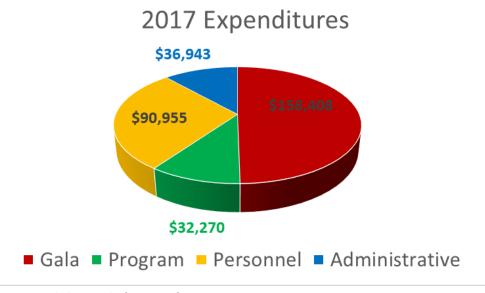

#### 2016 Total Expenses: \$318,576\*

\*Does not include annual gift to Star of Hope