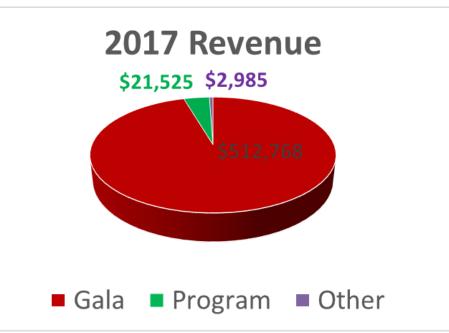

#### 2017 Total Revenue: \$537,278

#### **Program Revenue Major Gifts**

McNair Foundation - \$10,000 for January New Year New Shoes Kappa Kappa Gamma - \$10,000 Grant award for Programs

## Total Gala Revenue: \$512,768