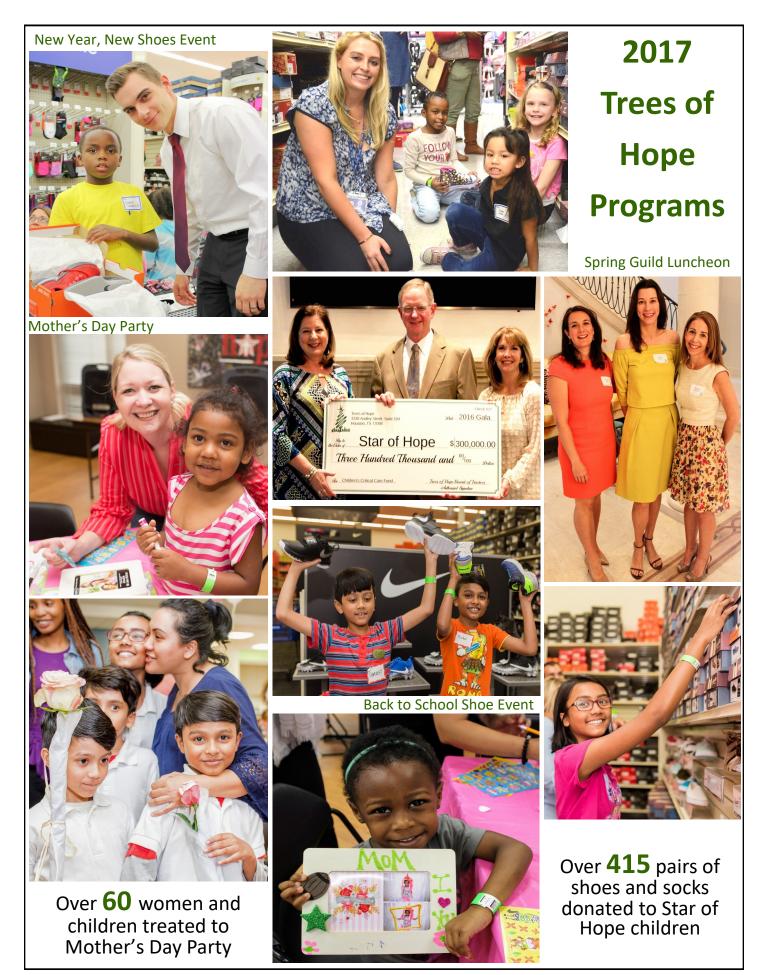

### 2018 Gift to Star of Hope

96 Guild Members

Over **100** volunteers for Trees of Hope events

Pairs of shoes given at Back to School and New Year, New Shoes Events

Over **75** women and children treated to a Mother's Day Party