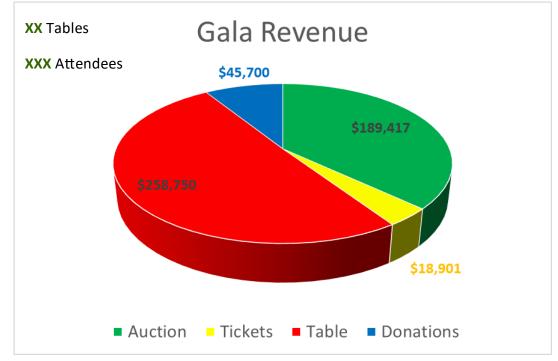

## Total Gala Revenue: \$512,768

#### Auction Revenue by Category

| Revenue              |
|----------------------|
| \$79,995 / 12 items  |
| \$15,250             |
| \$79,090 / 118 items |
| \$8,685 / 16 trees   |
| \$8,232/ 80 bottles  |
| \$6,850 / 19 items   |
|                      |

Over **\$79,000** raised in "Live Auction" alone!

A Fare Extraordinaire Abejas Boutique Adair Kitchen Al Torres Photography Alley Theater Allison Crosby Allison Johnston Amy's Ice Creams Anita Major Armandos Artmix Creative Learning Center Found Arturo Boada Cuisine Ashley Whitworth Beecher Azur West Beckrew Wine House Brad Brandt Designs John & Rory Bratcher Brinker International Cabot Oil & Gas Corporation Camp Lonehollow Carmen Mach Carol Bernard Carol Buckley Cody & Stefanie Carper Carrie Gillette **Castex Foundation** Charlotte A. Rothwell Children's Museum of Houston Claire School of Dance John & Katie Clark **Debbie Chenevert** deBoulle Diamond & Jewelry Debra Alexander Photography DeeDee Marsh **DEFINE** body & mind **Discover Gymanstics** Donna Grehn Doris Looper Dos Carolinas Dr. & Mrs. JoVan Currie